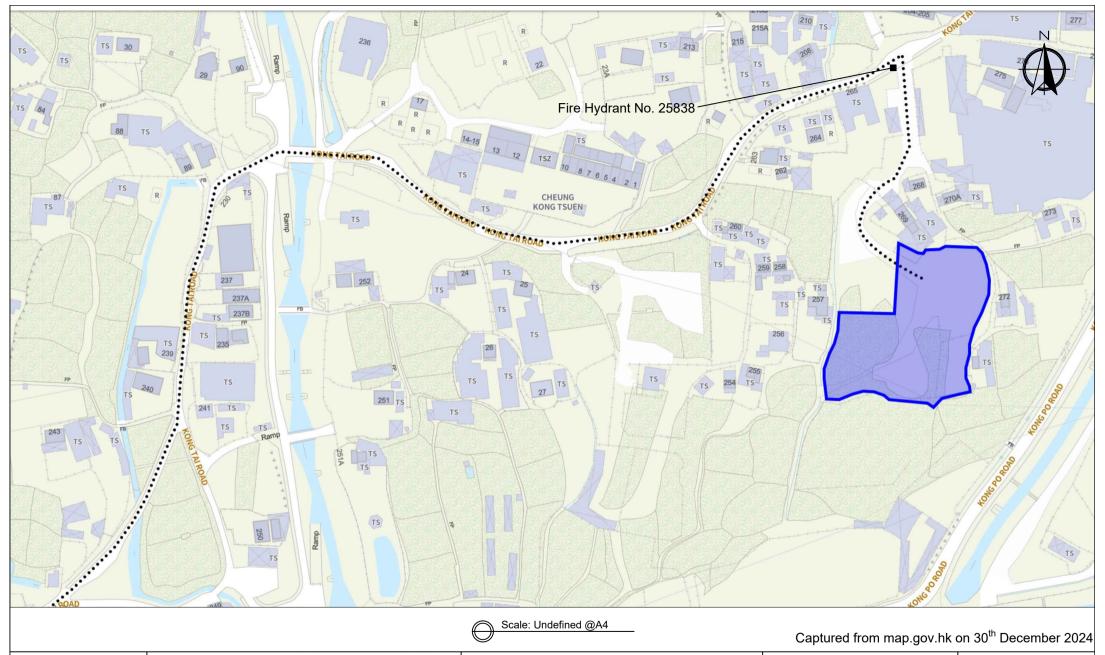

\*All FSI (includes installation/maintenance/modification/repair work) will be completed by RFSIC. For Emergency Vehicular Access, Please see Appendix 8.1

\*All the enclosed structures are provided with access for emergency vehicles to reach within 30m travel distance from the structures.

1:750

@A4

For Identification Only

Drawing No.:

Appendix 8.1

Emergency Vehicular Access

Location: D.D. 109 Lot 1325 (Part), D.D. 109 Lot 1349 (Part)

OZP: S/YL-KTN/11 District: Kam Tin North Zoning: Agriculture Project:

Proposed Temporary Warehouse (excluding Dangerous Goods Godown) with Ancillary Facilities for a Period of 3 Years and Associated Filling of Land

Width of Shui Mei Road: 3-5m (About) Map Legend:

Road Path
Site Boundary

Drawing No.: 8.1-1

For Identification Only
Date: 03/05/2025