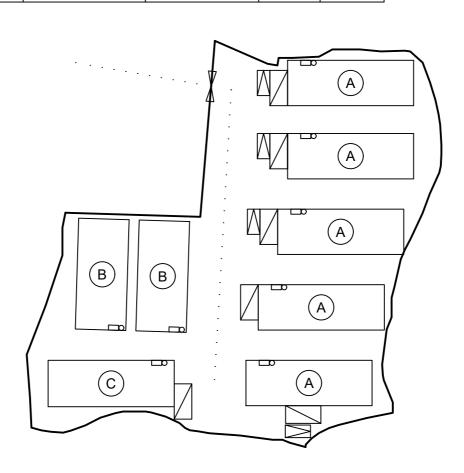

| Proposed Structures Details |                                                  |                                       |                        |               |                |
|-----------------------------|--------------------------------------------------|---------------------------------------|------------------------|---------------|----------------|
|                             | Structures                                       | Gross Floor Area (GFA)                | Height (Not Exceeding) | No. of Storey | <u>Unit(s)</u> |
| Α                           | Warehouse (Excluding D.G.G.)<br>Ancillary Office | About 25m x 9m = 225 m <sup>2</sup>   | 8m                     | 1             | 5              |
| В                           | Warehouse (Excluding D.G.G.)<br>Ancillary Office | About 22m x 10m = 220 m <sup>2</sup>  | 8m                     | 1             | 2              |
| С                           | Warehouse (Excluding D.G.G.)<br>Ancillary Office | About 25m x 9.2m = 230 m <sup>2</sup> | 8m                     | 1             | 1              |
|                             | Total                                            | <u>About 1,795 m<sup>2</sup></u>      |                        |               |                |
|                             | Private Car Parking Space                        | 5m x 2.5m                             |                        |               | 4              |
|                             | LGV L/UL Space                                   | 7m x 3.5m                             |                        |               | 6              |

\*All FSI (includes installation/maintenance/modification/repair work) will be completed by RFSIC. For Emergency Vehicular Access, Please see Appendix 8.1

\*All the enclosed structures are provided with access for emergency vehicles to reach within 30m travel distance from the structures.

## Legend:

- O 5 kg Portable Dry Powder Type Fire Extinguisher (8 in Total)
- Emergency Lighting (BS 5266-1:2016, BS EN 1838:2013 and the FSD Circular Letter No. 4/2021) (8 in Total)
- · · · Emergency Vehicular Access
- (A) Warehouse (Excluding D.G.G.) with Ancillary Office
- Private Car Parking Space
- (B) Warehouse (Excluding D.G.G.) with Ancillary Office

□ LGV L/UL Space

(C) Warehouse (Excluding D.G.G.) with Ancillary Office

## Proposed Fire Service Installation Plan

擬議消防設備安裝計劃圖

擬議臨時貨倉(危險品倉庫除外)連附屬 設施(為期3年)及相關填土工程

Proposed Temporary Warehouse (excluding Dangerous Goods Godown) with Ancillary Facilities for a Period of 3 Years and Associated Filling of Land <u>SCALE</u>